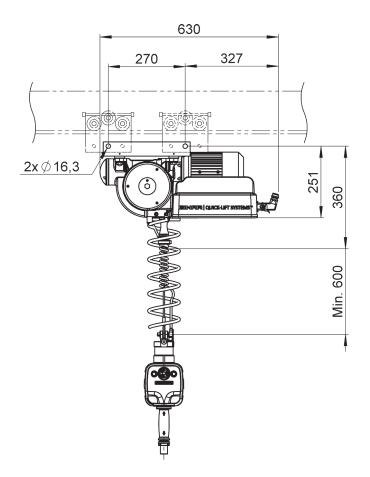

## QL R 125i

| TECHNICAL DATA QL R 125i |                                                                                                                                                                                   |
|--------------------------|-----------------------------------------------------------------------------------------------------------------------------------------------------------------------------------|
| Lifting capacity         | Max 125 kg                                                                                                                                                                        |
| Lift motor               | Stepless servo-controlled asynchronous motor                                                                                                                                      |
| Weight                   | 28 kg                                                                                                                                                                             |
| Manoeuvring              | Manoeuvring is done by using a patented manoeuvring handle or balancing mode. Both options sense the operator's hand/arm movement and give a very exact and smooth speed control. |
|                          | Only a force equivalent to 20 gram is needed to engage the up/down motion. When the operator let go of the handle or object, the up/down motion is immediately stopped.           |
| Power supply             | 230V, 50-60 Hz, 1-phase with ground protection, 10A                                                                                                                               |
| Stroke length            | 2,7 meter                                                                                                                                                                         |
| Suspension               | The QL R 125i can be mounted in the most types of rail systems. Existing rail systems can often be used.                                                                          |
| Gripping device          | Grippers are designed to fit customer's need. Intelligent I/O signals are available for optimum functionality. Easy accessible USB communication as standard.                     |