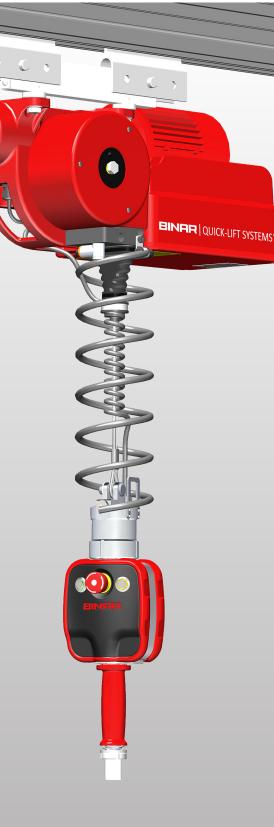

Quick-Lift Rail

QL R 125i

Intelligent lifting device which meets the highest standards of ergonomics, working environment, safety and efficiency.

Easy to use, thanks to outstanding responsiveness, regardless of load weight.

Exceptional safety is achieved using our intelligent control systems.

The best auto balancing available, regardless of load weight.

High cost efficiency through low power consumption, high reliability and long durability.

## QL R 125i

| TECHNICAL DATA QL R 125i |                                                                                                                                                                                   |
|--------------------------|-----------------------------------------------------------------------------------------------------------------------------------------------------------------------------------|
| Lifting capacity         | Max 125 kg                                                                                                                                                                        |
| Lift motor               | Stepless servo-controlled asynchronous motor                                                                                                                                      |
| Weight                   | 28 kg                                                                                                                                                                             |
| Manoeuvring              | Manoeuvring is done by using a patented manoeuvring handle or balancing mode. Both options sense the operator's hand/arm movement and give a very exact and smooth speed control. |
|                          | Only a force equivalent to 20 gram is needed to engage the up/down motion. When the operator let go of the handle or object, the up/down motion is immediately stopped.           |
| Power supply             | 230V, 50-60 Hz, 1-phase with ground protection, 10A                                                                                                                               |
| Stroke length            | 2,7 meter                                                                                                                                                                         |
| Suspension               | The QL R 125i can be mounted in the most types of rail systems. Existing rail systems can often be used.                                                                          |
| Gripping device          | Grippers are designed to fit customer's need. Intelligent I/O signals are available for optimum functionality. Easy accessible USB communication as standard.                     |