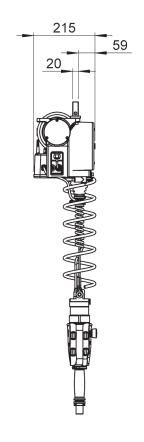

## QL R 125i

| TECHNICAL DATA QL R 125i |                                                                                                                                                                                   |
|--------------------------|-----------------------------------------------------------------------------------------------------------------------------------------------------------------------------------|
| Lifting capacity         | Max 125 kg                                                                                                                                                                        |
| Lift motor               | Stepless servo-controlled asynchronous motor                                                                                                                                      |
| Weight                   | 28 kg                                                                                                                                                                             |
| Manoeuvring              | Manoeuvring is done by using a patented manoeuvring handle or balancing mode. Both options sense the operator's hand/arm movement and give a very exact and smooth speed control. |
|                          | Only a force equivalent to 20 gram is needed to engage the up/down motion. When the operator let go of the handle or object, the up/down motion is immediately stopped.           |
| Power supply             | 230V, 50-60 Hz, 1-phase with ground protection, 10A                                                                                                                               |
| Stroke length            | 2,7 meter                                                                                                                                                                         |
| Suspension               | The QL R 125i can be mounted in the most types of rail systems. Existing rail systems can often be used.                                                                          |
| Gripping device          | Grippers are designed to fit customer's need. Intelligent I/O signals are available for optimum functionality. Easy accessible USB communication as standard.                     |